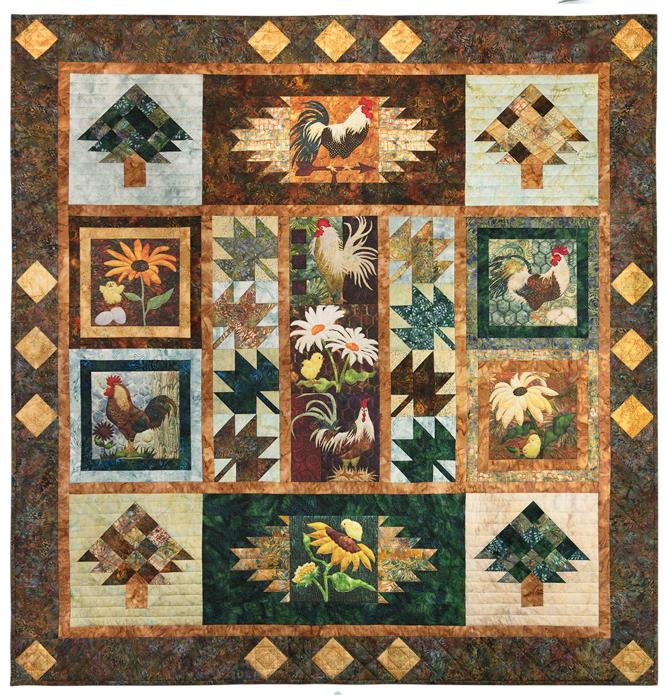

## Flew the Coop

| Flew the Coop - Truly McKenna Pieced Quilt |                      |                                                         |                   |  |  |
|--------------------------------------------|----------------------|---------------------------------------------------------|-------------------|--|--|
| Swatch                                     | SKU                  | Placement                                               | Single Quilt      |  |  |
| Hall miles                                 | ACU11-P              | All Cooped Up <i>Truly McKenna</i> Art Print Panels     | Complete set of 9 |  |  |
|                                            | MR1-66<br>Autumn     | Trees; Maple Leaves;<br>Frames and Delectable Mountains | ½ yard            |  |  |
|                                            | MR1-31<br>Emerald    | Trees; Maple Leaves and Frames                          | ¼ yard            |  |  |
|                                            | MR1-170<br>Meadow    | Trees and Frames                                        | ¼ yard            |  |  |
|                                            | MR1-384<br>Mimosa    | Trees; Maple Leaves and Delectable Mountains            | ¼ yard            |  |  |
|                                            | MR2-541<br>Peace     | Trees                                                   | ⅓ yard            |  |  |
|                                            | MR2-402<br>Sea Glass | Maple Leaves and Frames                                 | ¼ yard            |  |  |

| Flew the Coop - Truly McKenna Pieced Quilt |                        |                                                         |              |  |  |  |
|--------------------------------------------|------------------------|---------------------------------------------------------|--------------|--|--|--|
| Swatch                                     | SKU                    | Placement                                               | Single Quilt |  |  |  |
|                                            | MR5-384<br>Mimosa      | Trees and Maple Leaves                                  | ⅓ yard       |  |  |  |
|                                            | MR6-221<br>Honeysuckle | Trees and Maple Leaves                                  | ⅓ yard       |  |  |  |
|                                            | MR7-D12<br>Dusty Pink  | Trees                                                   | ¼ yard       |  |  |  |
|                                            | MR7-106<br>Celery      | Trees and Maple Leaves                                  | ¼ yard       |  |  |  |
|                                            | MR7-31<br>Emerald      | Trees; Maple Leaves;<br>Frames and Delectable Mountains | ⅓ yard       |  |  |  |
|                                            | MR7-402<br>Sea Glass   | Trees and Maple Leaves                                  | ¼ yard       |  |  |  |
|                                            | MR8-384<br>Mimosa      | Trees; Frames and Delectable Mountains                  | ⅓ yard       |  |  |  |

| Flew the Coop - Truly McKenna Pieced Quilt |                      |                                                                                        |              |  |  |
|--------------------------------------------|----------------------|----------------------------------------------------------------------------------------|--------------|--|--|
| Swatch                                     | SKU                  | Placement                                                                              | Single Quilt |  |  |
|                                            | MR10-70<br>Lavender  | Maple Leaves                                                                           | ⅓ yard       |  |  |
|                                            | MR10-536<br>Aquarius | Trees and Maple Leaves                                                                 | ¼ yard       |  |  |
|                                            | MR10-225<br>Rosemary | Trees and Maple Leaves                                                                 | ⅓ yard       |  |  |
|                                            | 885-179<br>Toast     | Trees; Frames and Outer Border Pieced Blocks                                           | ¾ yard       |  |  |
|                                            | 1895-179<br>Toast    | Trees; Frames;<br>Sashing and Inner Border                                             | % yard       |  |  |
|                                            | MR5-116<br>Harvest   | Trees; Maple Leaves;<br>Outer Border Strips, Outer Border Pieced Blocks<br>and Binding | 1⅓ yards     |  |  |
|                                            | MR10-225<br>Rosemary | Backing                                                                                | 3‰ yards     |  |  |